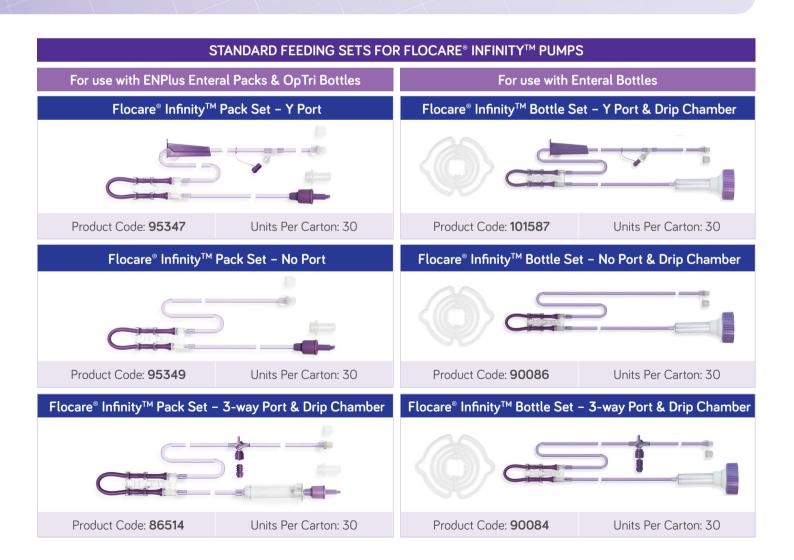

### FLOCARE® FEEDING SETS & TWO PACK CONNECTOR

All Flocare® Feeding Sets are ENFit™ compatible and designed to safely and securely connect enteral tube feeds to feeding tubes and accessories.

### **FEATURES**

- Flocare® pack feeding sets connect to enteral feed via ENPlus cross-spike end: for increased patient safety.
- Flocare® mobile feeding sets are shorter (1580mm) than standard feeding sets (2300mm): for patient convenience and to support mobile feeding.
- The Flocare® two pack connector is a short Y-shaped connector with two ENPlus cross-spike ends: enables connection to two packs of enteral tube feed and/or water at the same time for patient convenience. Quick release clamp may be used to regulate flow.
- All Flocare® feeding sets are compatible with Flocare® containers (40441, 40455, 70139).
- Medication port compatible with ENFit<sup>™</sup> syringes: for increased patient safety.
- Made from Latex-free and DEHP-free materials.