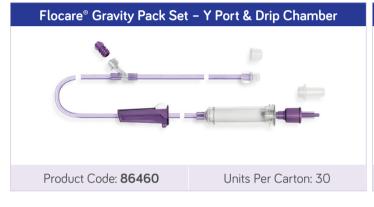

nce and to support mobile feeding.
- The Flocare® two pack connector is a short Y-shaped connector with two ENPlus cross-spike ends: enables connection to two packs of enteral tube feed and/or water at the same time for patient convenience. Quick release clamp may be used to regulate flow.
- All Flocare® feeding sets are compatible with Flocare® containers (40441, 40455, 70139).
- Medication port compatible with ENFit<sup>™</sup> syringes: for increased patient safety.
- Made from Latex-free and DEHP-free materials.



### MOBILE FEEDING SETS FOR FLOCARE® INFINITY™ PUMPS

### For use with ENPlus Enteral Packs & OpTri Bottles

## Flocare® Infinity™ Pack Mobile Set – Y Port Product Code: 101586 Units Per Carton: 30



### **GRAVITY FEEDING SETS**

### Not for use with Enteral Feeding Pumps





# Product Code: 69915 FLOCARE® TWO PACK CONNECTOR Units Per Carton: 30

### **Directions for Use**

- Flocare® feeding sets are intended for 'single use only' and should be changed every 24 hours.
- Flocare® two pack connectors are intended for 'single use only' and should be changed every 24 hours.

### Storage

- Store in a clean, dry environment.
- Protect from dust, rain and direct sunlight.

### **Ordering Information**

To order contact Nutricia Customer Care 1800 889 480.



Nutricia Australia Pty Ltd. Lvl 4, Building D, 12-24 Talavera Road, Macquarie Park, NSW, 2113. www.nutriciamedical.com.au