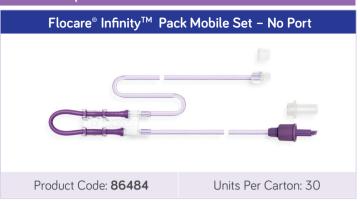

### **FEATURES**

- Flocare® pack feeding sets connect to enteral feed via ENPlus cross-spike end: for increased patient safety.
- Flocare® mobile feeding sets are shorter (1580mm) than standard feeding sets (2300mm): for patient convenience and to support mobile feeding.
- The Flocare® two pack connector is a short Y-shaped connector with two ENPlus cross-spike ends: enables connection to two packs of enteral tube feed and/or water at the same time for patient convenience. Quick release clamp may be used to regulate flow.
- All Flocare® feeding sets are compatible with Flocare® containers (40441, 40455, 70139).
- Medication port compatible with ENFit<sup>™</sup> syringes: for increased patient safety.
- Made from Latex-free and DEHP-free materials.

### MOBILE FEEDING SETS FOR FLOCARE® INFINITY™ PUMPS

### For use with ENPlus Enteral Packs & OpTri Bottles