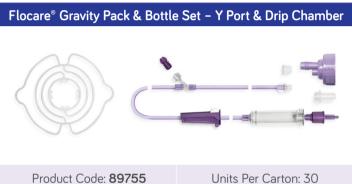

e and to support mobile feeding.
- The Flocare® two pack connector is a short Y-shaped connector with two ENPlus cross-spike ends: enables connection to two packs of enteral tube feed and/or water at the same time for patient convenience. Quick release clamp may be used to regulate flow.
- All Flocare® feeding sets are compatible with Flocare® containers (40441, 40455, 70139).
- Medication port compatible with ENFit<sup>™</sup> syringes: for increased patient safety.
- Made from Latex-free and DEHP-free materials.



### MOBILE FEEDING SETS FOR FLOCARE® INFINITY™ PUMPS

### For use with ENPlus Enteral Packs & OpTri Bottles

## Flocare® Infinity™ Pack Mobile Set – Y Port Product Code: 101586 Units Per Carton: 30



### **GRAVITY FEEDING SETS**

### Not for use with Enteral Feeding Pumps





# Product Code: 69915 FLOCARE® TWO PACK CONNECTOR Units Per Carton: 30

### **Directions for Use**

- Flocare® feeding sets are intended for 'single use only' and should be changed every 24 hours.
- Flocare® two pack connectors are intended for 'single use only' and should be changed every 24 hours.

### Storage

- Store in a clean, dry environment.
- Protect from dust, rain and direct sunlight.

### **Ordering Information**

To order contact Nutricia Customer Care 1800 889 480.



Nutricia Australia Pty Ltd. Lvl 4, Building D, 12-24 Talavera Road, Macquarie Park, NSW, 2113. www.nutriciamedical.com.au